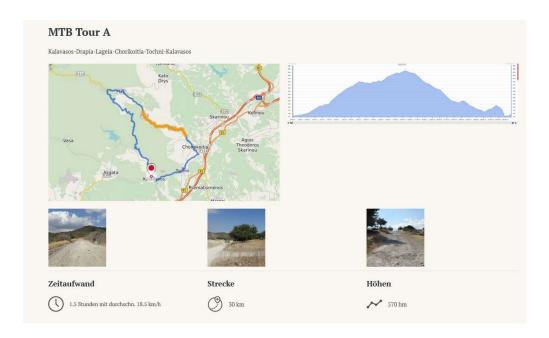

## **Example:**

MTB Tour A

Duration ca. 1.5 bis 2h

Climbs up to 10% (short passages)

Target group: middle trained

Price for single: 60.-€

Price of 6 persons group: 10.-€/P

In case you are interested on guided tours please define in your request. Final costs and tours will be fixed in the shop pending on the wishes, training status and technical skills of our customers. Payment will be cash onside and done by the tour guide.