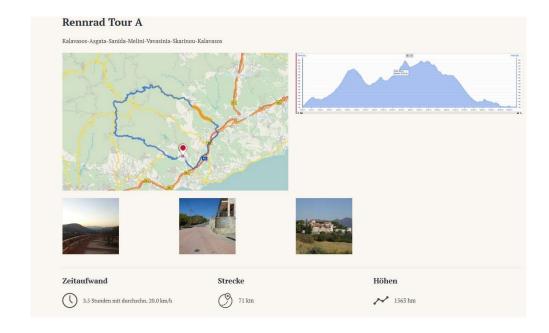

## **Example:**

Race Bike Tour A
Duration ca. 3.5 bis 4h
Climbs up to 14%

Target group: well trained Price for single: 120.-€

Price of 6 persons group: 20.-€/P